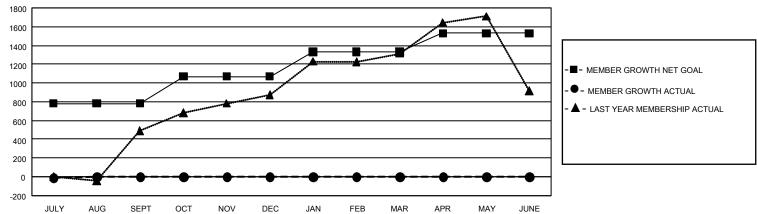

## GOALS AND ACTUAL MEMBERS CUMULATIVE

| DROPPED CLUBS: 0 |    | 1 CLUBS OF 367 ADDED 1 OR  | GENDER DISTRIBUTION                |                |  |
|------------------|----|----------------------------|------------------------------------|----------------|--|
|                  |    | MORE NEW MEMBERS           | MALE                               | 4,828 (55.09%) |  |
|                  |    |                            | FEMALE                             | 3,936 (44.91%) |  |
| DROPPED MEMBERS  |    |                            | NON BINARY                         | 0 (0.00%)      |  |
| DECEASED         | 0  |                            | PREFER NOT TO ANSWER               | 0 (0.00%)      |  |
| CLUB CANCELLED   | 0  |                            | TOTAL FAMILY UNIT MEMBERS          | 943            |  |
| OTHER            | 33 | CLICK HERE FOR             | TOTAL TARMET STATE INC.            |                |  |
| TOTAL            | 33 | CUMULATIVE MEMBERSHIP DATA | FAMILY MEMBERS PAYING HALF DUES 48 |                |  |

## GMT Constitutional Area 5 - C, Group B

REPORT DOES NOT INCLUDE CLUBS IN UNDISTRICTED AREAS.

| Clubs                 |               |           |               | Members               |                          |                         |                                              |
|-----------------------|---------------|-----------|---------------|-----------------------|--------------------------|-------------------------|----------------------------------------------|
| RESULTS FOR 2024-2025 |               |           |               | RESULTS FOR 2024-2025 |                          |                         |                                              |
| QUARTER               | NEW CLUB GOAL | NEW CLUBS | DROPPED CLUBS | QUARTER MI            | EMBER GROWTH NET<br>GOAL | MEMBER GROWTH<br>ACTUAL | DROPPED MEMBERS ACTUAL (including transfers) |
| JULY/AUG/SEPT         | 21            | 1         | 0             | JULY/AUG/SEP1         | Т 780                    | 44                      | 33                                           |
| OCT/NOV/DEC           | 0             | 0         | 0             | OCT/NOV/DEC           | 290                      | 0                       | 0                                            |
| JAN/FEB/MAR           | 12            | 0         | 0             | JAN/FEB/MAR           | 260                      | 0                       | 0                                            |
| APR/MAY/JUNE          | 9             | 0         | 0             | APR/MAY/JUNE          | 200                      | 0                       | 0                                            |