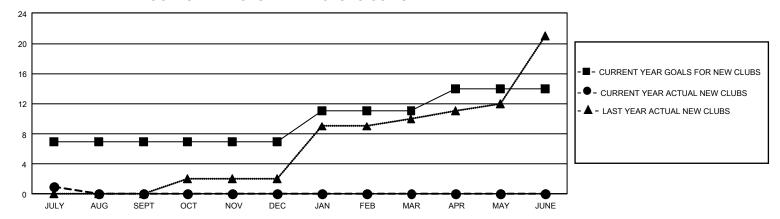

## GOALS AND ACTUAL NEW CLUBS CUMULATIVE

## GMT Constitutional Area 5 - C, Group B

REPORT DOES NOT INCLUDE CLUBS IN UNDISTRICTED AREAS.

| Clubs                 |               |           |               | Members               |                          |                         |                                              |
|-----------------------|---------------|-----------|---------------|-----------------------|--------------------------|-------------------------|----------------------------------------------|
| RESULTS FOR 2024-2025 |               |           |               | RESULTS FOR 2024-2025 |                          |                         |                                              |
| QUARTER               | NEW CLUB GOAL | NEW CLUBS | DROPPED CLUBS | QUARTER MI            | EMBER GROWTH NET<br>GOAL | MEMBER GROWTH<br>ACTUAL | DROPPED MEMBERS ACTUAL (including transfers) |
| JULY/AUG/SEPT         | 21            | 1         | 0             | JULY/AUG/SEP1         | Т 780                    | 44                      | 33                                           |
| OCT/NOV/DEC           | 0             | 0         | 0             | OCT/NOV/DEC           | 290                      | 0                       | 0                                            |
| JAN/FEB/MAR           | 12            | 0         | 0             | JAN/FEB/MAR           | 260                      | 0                       | 0                                            |
| APR/MAY/JUNE          | 9             | 0         | 0             | APR/MAY/JUNE          | 200                      | 0                       | 0                                            |